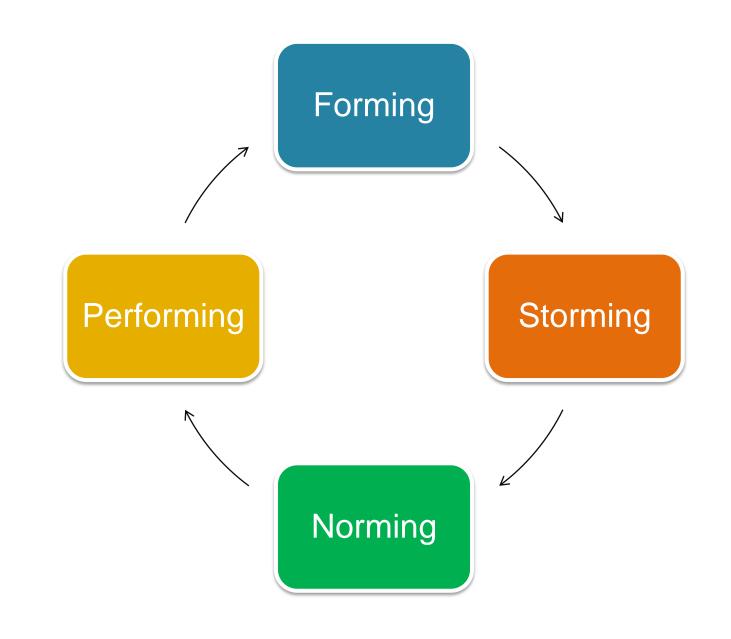

## Development Stages and The Leader's Role

- Roles and Responsibilities
- Foster teamwork
- Meet regularly

- Boundaries
- Coach and Develop
- Inform

- Embrace "Plan B"
- Maximize talent of team members
- Sustain winning momentum